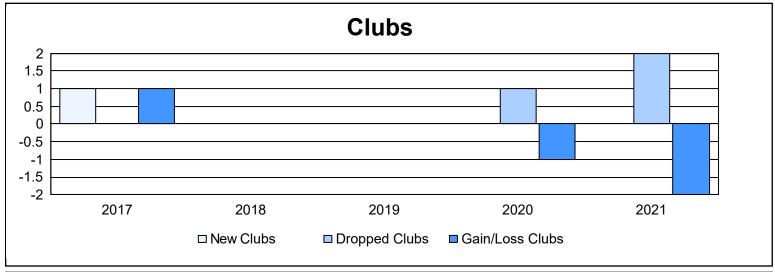

District 6 NE As of June 2021 Cumulative

| Year      | New<br>Clubs | Dropped<br>Clubs | Gain/<br>Loss<br>Clubs | New<br>Members | Charter<br>Members | Reinstate<br>Members | Transfer<br>Members | Total<br>Member<br>Added | Total<br>Members<br>Dropped | Gain/<br>Loss<br>Members |
|-----------|--------------|------------------|------------------------|----------------|--------------------|----------------------|---------------------|--------------------------|-----------------------------|--------------------------|
| 2016-2017 | 1            | 0                | 1                      | 105            | 21                 | 5                    | 12                  | 143                      | 123                         | 20                       |
| 2017-2018 | 0            | 0                | 0                      | 100            | 0                  | 14                   | 3                   | 117                      | 128                         | -11                      |
| 2018-2019 | 0            | 0                | 0                      | 80             | 1                  | 14                   | 0                   | 95                       | 164                         | -69                      |
| 2019-2020 | 0            | 1                | -1                     | 75             | 0                  | 5                    | 2                   | 82                       | 110                         | -28                      |
| 2020-2021 | 0            | 2                | -2                     | 62             | 0                  | 11                   | 3                   | 76                       | 148                         | -72                      |
| Average   | 0            | 1                | 0                      | 84             | 4                  | 10                   | 4                   | 103                      | 135                         | -32                      |