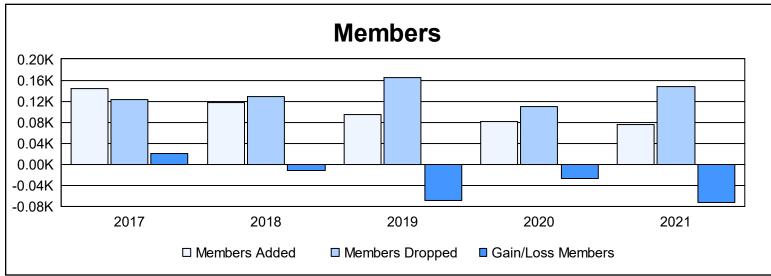

District 6 NE As of June 2021 Cumulative

| Year      | New<br>Clubs | Dropped<br>Clubs | Gain/<br>Loss<br>Clubs | New<br>Members | Charter<br>Members | Reinstate<br>Members | Transfer<br>Members | Total<br>Member<br>Added | Total<br>Members<br>Dropped | Gain/<br>Loss<br>Members |
|-----------|--------------|------------------|------------------------|----------------|--------------------|----------------------|---------------------|--------------------------|-----------------------------|--------------------------|
| 2016-2017 | 1            | 0                | 1                      | 105            | 21                 | 5                    | 12                  | 143                      | 123                         | 20                       |
| 2017-2018 | 0            | 0                | 0                      | 100            | 0                  | 14                   | 3                   | 117                      | 128                         | -11                      |
| 2018-2019 | 0            | 0                | 0                      | 80             | 1                  | 14                   | 0                   | 95                       | 164                         | -69                      |
| 2019-2020 | 0            | 1                | -1                     | 75             | 0                  | 5                    | 2                   | 82                       | 110                         | -28                      |
| 2020-2021 | 0            | 2                | -2                     | 62             | 0                  | 11                   | 3                   | 76                       | 148                         | -72                      |
| Average   | 0            | 1                | 0                      | 84             | 4                  | 10                   | 4                   | 103                      | 135                         | -32                      |